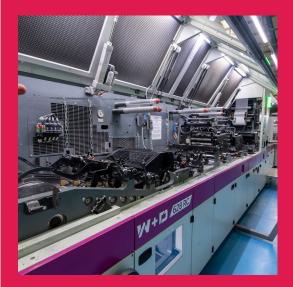

### **Flexo Printing**

Our comprehensive range of reel-fed envelope machines is the most efficient way to manufacture and print envelopes. It balances high-speed production with high quality flexographic printing and short, responsive lead-times.

- Up to 4 spot colours outside PLUS a printed security opaque on all sizes manufactured
- Flexo printing is the ideal and cost effective printing method for medium to high volumes