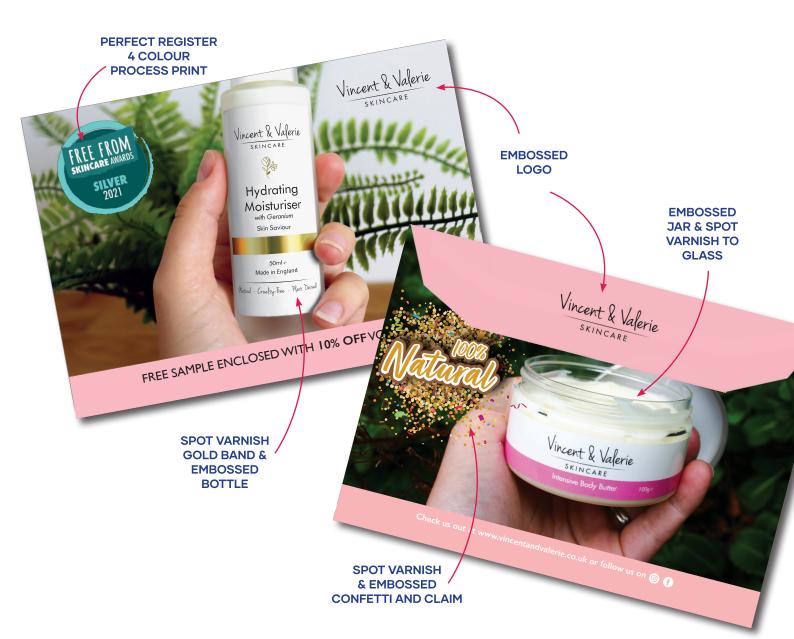

### **Pro-Flex**

If you want close register, multi coloured, printed images featured in your design, then we can flexo most jobs by using our Pro-flex method.

This latest flexo technology attracts the benefits of cost-effective printing with complex images offering 4-colour process printed designs or total 100% coverage and solid colours showing depth and consistency across the entire surface.

- ✓ Close Register
- ✓ 4-colour Process Flexo
- Up to 8-colour
- Pro-Flex is ideal for medium-large volumes

**FTA** - Flexographic Technical Association: Excellence in Flexography Award Winners.

# PRO-FLEX

Our newest machine brings a whole new layer to the conventional flexo process and is capable of faster running speeds allowing us to turn around jobs quicker than ever before. With multiple new printing capabilities, we can bring your images to life.

- 150LPI Print
- UV Colours
- Spot Varnishing
- Embossing
- Enhanced 4 colour flexo quality

Autoflat

Autoflat® is designed specifically for optimising inserting machine efficiency.

**REDUCE** stoppages and machine **DOWNTIME** 