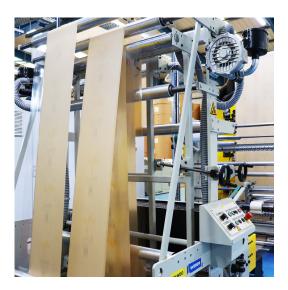

- 150LPI Print
- UV Colours
- Spot Varnishing
- Embossing
- Enhanced 4 colour flexo quality

Autoflat

Autoflat® is designed specifically for optimising inserting machine efficiency.

**REDUCE** stoppages and machine **DOWNTIME** 

#### **INCREASE** production **OUTPUT**

- ✓ Double side seams for added strength and security
- Rigid side seams reinforced to keep the envelopes flat for high speed insertion
- Compatible with the most popular inserting machines
- PEFC certified paper so you can be sure you are using paper from certified sustainable sources (FSC® (FSC-CO22608) available by request)
- Patented technology the first innovation in envelopes in decades
- Regular 90gsm or NEW 80gsm achieve maximum performance with 90gsm or 80gsm - in tests the 80gsm was equally efficient so you could reduce weight of the mail-piece AND reduce paper consumption meaning you reduce postage and your impact on the environment

#### **Avoid envelopes** buckling when on the machine.

Autoflat envelopes are designed to stay straight for smooth, trouble-free inserting or printing to help you increase production efficiency.

Auto flat