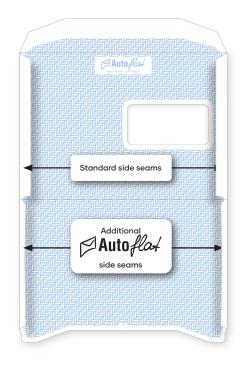

- 150LPI Print
- UV Colours
- Spot Varnishing
- Embossing
- Enhanced 4 colour flexo quality

Autoflat

Autoflat® is designed specifically for optimising inserting machine efficiency.

**REDUCE** stoppages and machine **DOWNTIME** 

#### **INCREASE** production **OUTPUT**

- ✓ Double side seams for added strength and security
- Rigid side seams reinforced to keep the envelopes flat for high speed insertion
- Compatible with the most popular inserting machines
- PEFC certified paper so you can be sure you are using paper from certified sustainable sources (FSC® (FSC-CO22608) available by request)
- Patented technology the first innovation in envelopes in decades
- Regular 90gsm or NEW 80gsm achieve maximum performance with 90gsm or 80gsm - in tests the 80gsm was equally efficient so you could reduce weight of the mail-piece AND reduce paper consumption meaning you reduce postage and your impact on the environment

#### **Avoid envelopes** buckling when on the machine.

Autoflat envelopes are designed to stay straight for smooth, trouble-free inserting or printing to help you increase production efficiency.

Auto flat